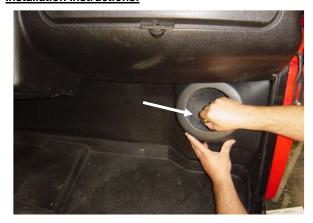

## **Installation Instructions:**

Align the kick panel in the upper corner of the footwell and mark the 3 mounting holes

After marking the holes, drill them using a 1/4" drill bit

Once the holes are drilled, mount the kickpanel using the supplied hardware