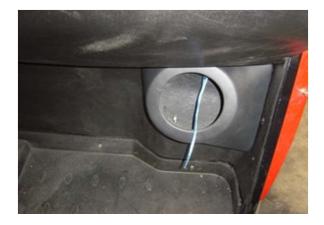

Drill a hole through the pod for your speaker wire

After securing all the allen bolts and the 7/16 nuts run your speaker wire into the speaker pod

After attaching the speaker wires to the speaker, install the speaker into the Wet Sounds pod.