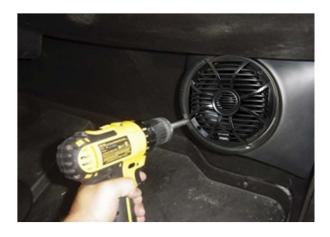

Drill a hole through the pod for your speaker wire

After securing all the allen bolts and the 7/16 nuts run your speaker wire into the speaker pod

After attaching the speaker wires to the speaker, install the speaker into the Wet Sounds pod.