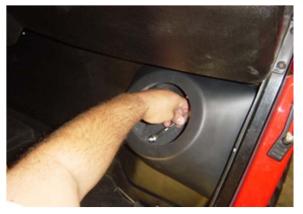

Drill a hole through the pod for your speaker wire

After securing all the allen bolts and the 7/16 nuts run your speaker wire into the speaker pod

After attaching the speaker wires to the speaker, install the speaker into the Wet Sounds pod.