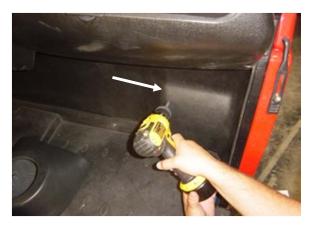

## **Installation Instructions:**

Align the kick panel in the upper corner of the footwell and mark the 3 mounting holes

After marking the holes, drill them using a 1/4" drill bit

Once the holes are drilled, mount the kickpanel using the supplied hardware