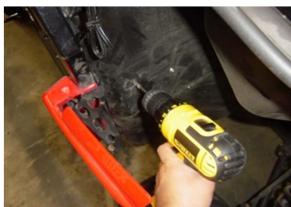

## **Installation Instructions:**

Align the kick panel in the upper corner of the footwell and mark the 3 mounting holes

After marking the holes, drill them using a 1/4" drill bit

Once the holes are drilled, mount the kickpanel using the supplied hardware